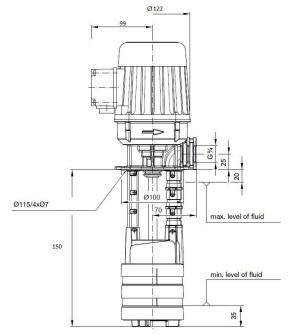

## MECHANICAL SPECIFICATIONS

| PQ01/1/D/150 Vertical Circulation Pump |                         |
|----------------------------------------|-------------------------|
| Component                              | Material                |
| Flange                                 | POM                     |
| Base                                   | PPS                     |
| Shaft                                  | Stainless Steel 1.4122  |
| Impellor                               | POM                     |
| Diffuser                               | PP                      |
| Intermediate Chamber                   | PPS                     |
| Bearings                               | Deep Groove Ball        |
|                                        | Bearing with cover disc |
| Pump Bottom                            | PP                      |
| Elastomers                             | NBR                     |

## TECHNICAL SPECIFICATIONS

| PQ01/1/D/150 Vertical Circulation Pump |                    |
|----------------------------------------|--------------------|
| Product Category                       | Circulation Pump   |
| Max Flow Rate                          | 100 l/min.         |
| Max Delivery Head                      | 6.5 m              |
| Immersion Depth                        | 150 mm             |
| No of Stages                           | Single Stage       |
| Pressure Port Series                   | G 3/4              |
| Weight                                 | 4 kg               |
| Power Requirements                     | 230v, 1ph, 50/60Hz |