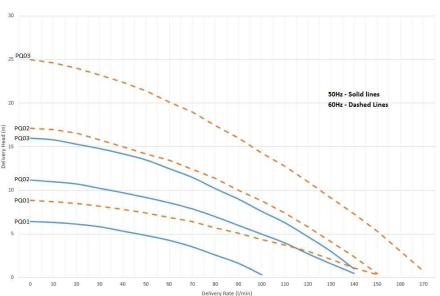

## TECHNICAL SPECIFICATIONS

| PQ01/1/D/150 Vertical Circulation Pump |                    |
|----------------------------------------|--------------------|
| Product Category                       | Circulation Pump   |
| Max Flow Rate                          | 100 l/min.         |
| Max Delivery Head                      | 6.5 m              |
| Immersion Depth                        | 150 mm             |
| No of Stages                           | Single Stage       |
| Pressure Port Series                   | G 3/4              |
| Weight                                 | 4 kg               |
| Power Requirements                     | 230v, 1ph, 50/60Hz |