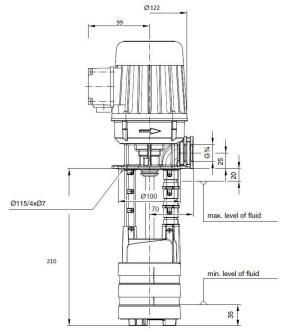

## MECHANICAL SPECIFICATIONS

| PQ01/1/F/210 Vertical Circulation Pump |                         |
|----------------------------------------|-------------------------|
| Component                              | Material                |
| Flange                                 | POM                     |
| Base                                   | PPS                     |
| Shaft                                  | Stainless Steel 1.4122  |
| Impellor                               | POM                     |
| Diffuser                               | PP                      |
| Intermediate Chamber                   | PPS                     |
| Bearings                               | Deep Groove Ball        |
| -                                      | Bearing with cover disc |
| Pump Bottom                            | PP                      |
| Elastomers                             | NBR                     |

## TECHNICAL SPECIFICATIONS

| PQ01/1/F/210 Vertical Circulation Pump |                     |
|----------------------------------------|---------------------|
| Product Category                       | Circulation Pump    |
| Max Flow Rate                          | 100 l/min.          |
| Max Delivery Head                      | 6.5 m               |
| Immersion Depth                        | 210 mm              |
| No of Stages                           | Single Stage        |
| Pressure Port Series                   | G 3/4               |
| Weight                                 | 4 kg                |
| Power Requirements                     | 200v, 1ph, 50Hz     |
|                                        | 200-220v, 1ph, 60Hz |