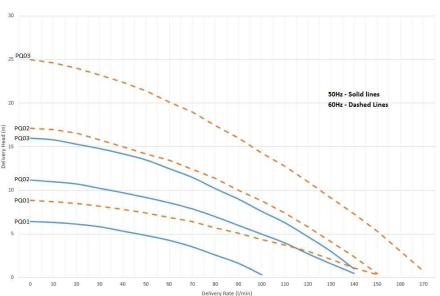

## TECHNICAL SPECIFICATIONS

| PQ01/1/F/210 Vertical Circulation Pump |                     |
|----------------------------------------|---------------------|
| Product Category                       | Circulation Pump    |
| Max Flow Rate                          | 100 l/min.          |
| Max Delivery Head                      | 6.5 m               |
| Immersion Depth                        | 210 mm              |
| No of Stages                           | Single Stage        |
| Pressure Port Series                   | G 3/4               |
| Weight                                 | 4 kg                |
| Power Requirements                     | 200v, 1ph, 50Hz     |
|                                        | 200-220v, 1ph, 60Hz |