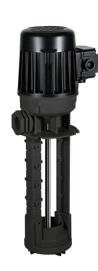

## PQ01/1/F/210

MGE's PQ range of pumps has superceded the previous DQ series (DQ6 and DQ8). This series of pumps offers a comprehensive range of flow rates and are available in single or 3-phase. They can be supplied with varying imersion depths of up to 410mm and in single or multi-stage configurations and all pumps are supplied with a stainless steel intake strainer as standard.

The PQ series of centrifugal pumps are suitable for a wide variety of industrial fluids and conform to pump configuration standard DIN 5440 and the electric motor standard EN 60034.

The PQ01/1/F/210 pump is one of several standard pump configurations in this series and is detailed below.